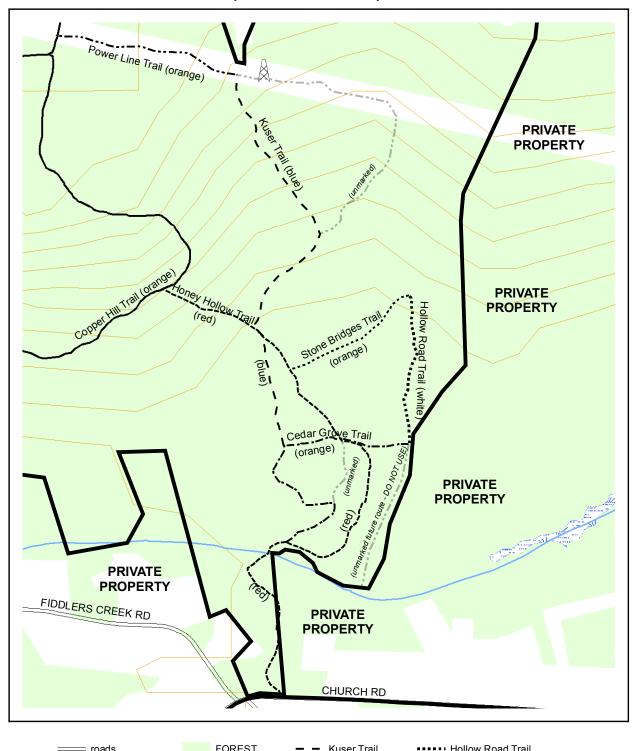

## Ted Stiles Preserve at Baldpate Mountain: Honey Hollow Trails Hopewell Township, NJ

(c) NJ Trails Association, 2007.
Cartography and trail data by D&R Greenway Land Trust 3/23/09.
Other data acquired from NJDEP and NJDOT, but this secondary map product has not been verified or authorized by those agencies.