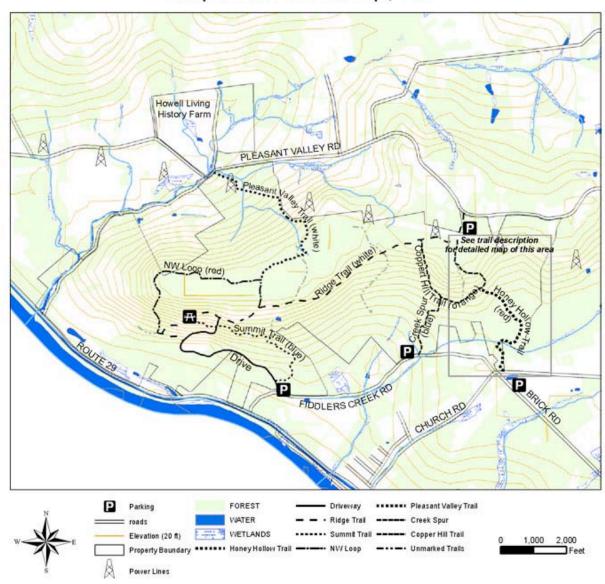

## Ted Stiles Preserve at Baldpate Mountain Hopewell Township, NJ

(c) NJ Trails Association, 2008. Cartography and trail data by D&R Greenway Land Trust 1/18/08.

Other data acquired from NJDEP and NJDOT, but this secondary map product has not been verified or authorized by those agencies.